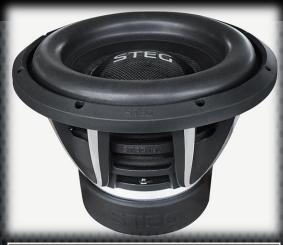

## Design

Double suspension system for extremely high control of cone movement on low frequencies

Stitched surround/cone joint

FEA optimized motor

Shipping Wight

4-layer Copper wind voice coil

Special designed basket to allow high cone travel

Carbon gloss dustcap

Direct cable/tinsel lead system for high power handling with very low power loss

Suited for ported and sealed