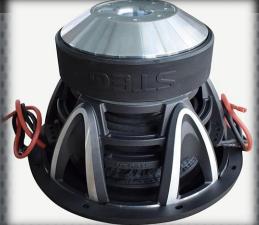

## Design

Double suspension system for extremely high control of cone movement on low frequencies

Stitched surround/cone joint

FEA optimized motor

Shipping Wight

4-layer Copper wind voice coil

Special designed basket to allow high cone travel

Carbon gloss dustcap

Direct cable/tinsel lead system for high power handling with very low power loss

Suited for ported and sealed